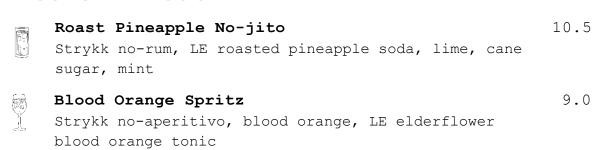

### ALCOHOL FREE COCKTAILS

All wines served by the glass available as 125ml measures
All spirits available as 25ml measures
(V)-Vegetarian, (VG)-Vegan, (GF)-Gluten free
13.5% discretionary service charge added to each bill